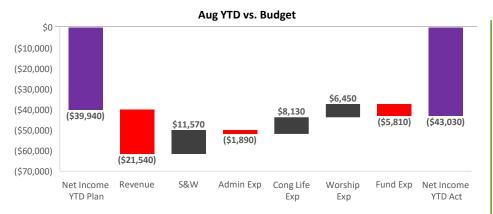

## Net Income Walk – August 2023 YTD

Revenue: reason 1,2,3

**<u>S&W:</u>** reason 1,2,3

Admin: reason 1,2,3

Cong Life: reason 1,2,3

Worship: reason 1,2,3

**Fund:** reason 1,2,3

Revenue: reason 1,2,3

**<u>\$&W:</u>** reason 1,2,3

**Admin:** reason 1,2,3

**Cong Life:** reason 1,2,3

Worship: reason 1,2,3

**Fund:** reason 1,2,3