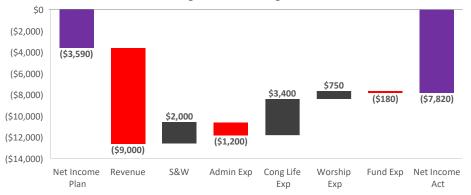

### Net Income Walk – August 2023

## Net Income Walk – August 2023 YTD

Revenue: reason 1,2,3

**<u>S&W:</u>** reason 1,2,3

Admin: reason 1,2,3

Cong Life: reason 1,2,3

Worship: reason 1,2,3

**Fund:** reason 1,2,3

Revenue: reason 1,2,3

**<u>\$&W:</u>** reason 1,2,3

**Admin:** reason 1,2,3

**Cong Life:** reason 1,2,3

Worship: reason 1,2,3

**Fund:** reason 1,2,3