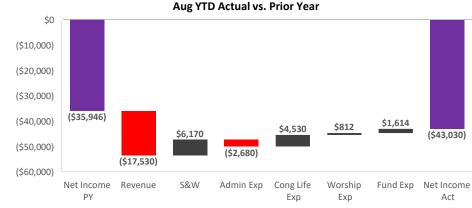

### Aug Actual vs. Prior Year

**Revenue:** Giving lower by nearly 15%

**S&W:** Headcount change

**Admin:** Equipment leases

**Cong Life:** fellowship event expense

**Worship:** Primarily due to timing of software payments (+\$1k)

**Fund:** Flat to budget

Revenue: reason 1,2,3

**<u>\$&W:</u>** reason 1,2,3

Admin: reason 1,2,3

Cong Life: reason 1,2,3

Worship: reason 1,2,3

**Fund:** reason 1,2,3