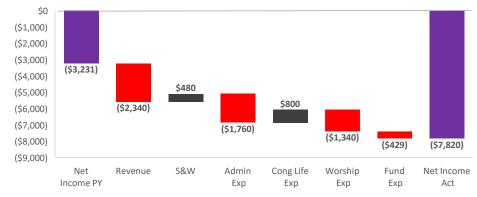

### Aug Actual vs. Prior Year

**Revenue:** Giving lower by nearly 15%

**S&W:** Headcount change

**Admin:** Equipment leases

**Cong Life:** fellowship event expense

**Worship:** Primarily due to timing of software payments (+\$1k)

**Fund:** Flat to budget

Revenue: reason 1,2,3

**<u>\$&W:</u>** reason 1,2,3

Admin: reason 1,2,3

Cong Life: reason 1,2,3

Worship: reason 1,2,3

**Fund:** reason 1,2,3