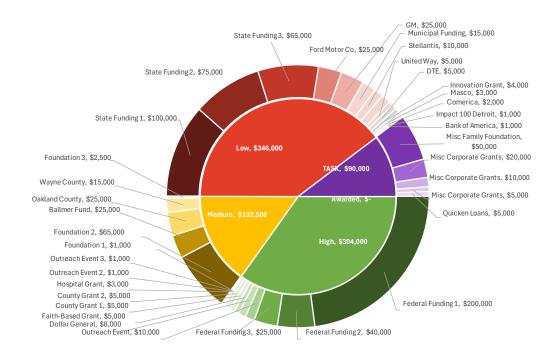

# Grant Pipeline

| Fund/Grant Name        | Fund Type            | Timing    | Status      | Probability | Amount     |  |
|------------------------|----------------------|-----------|-------------|-------------|------------|--|
| Federal Funding 1      | Government Grant     | July      | Not Started | 90%         | \$ 200,000 |  |
| Federal Funding 2      | Government Grant     | June      | Not Started | 90%         | \$ 40,000  |  |
| Federal Funding 3      | Government Grant     | November  | Not Started | 90%         | \$ 25,000  |  |
| Outreach Event         | 3rd Party Event      | June      | Not Started | 90%         | \$ 10,000  |  |
| Dollar General         | Corporate/Foundation | May       | Not Started | 90%         | \$ 8,000   |  |
| Faith-Based Grant      | Faith Based          | June      | Not Started | 90%         | \$ 5,000   |  |
| County Grant 1         | Corporate/Foundation | December  | Not Started | 90%         | \$ 5,000   |  |
| County Grant 2         | Corporate/Foundation | March     | Not Started | 90%         | \$ 5,000   |  |
| Hospital Grant         | Corporate/Foundation | January   | Not Started | 90%         | \$ 3,000   |  |
| Outreach Event 2       | 3rd Party Event      | November  | Not Started | 90%         | \$ 1,000   |  |
| Outreach Event 3       | 3rd Party Event      | March     | Not Started | 90%         | \$ 1,000   |  |
| Foundation 1           | Corporate/Foundation | July      | Not Started | 85%         | \$ 1,000   |  |
| Foundation 2           | Corporate/Foundation | December  | Not Started | 70%         | \$ 65,000  |  |
| Ballmer Fund           | Corporate/Foundation | September | Not Started | 60%         | \$ 25,000  |  |
| Oakland County         | Government Grant     | September | Not Started | 60%         | \$ 25,000  |  |
| Wayne County           | Government Grant     | October   | Not Started | 50%         | \$ 15,000  |  |
| Foundation 3           | Corporate/Foundation | November  | Not Started | 50%         | \$ 2,500   |  |
| State Funding 1        | Government Grant     | Q3        | Not Started | 0%          | \$ 100,000 |  |
| State Funding 2        | Government Grant     | Q1        | Not Started | 0%          | \$ 75,000  |  |
| State Funding 3        | Government Grant     | April     | Not Started | 0%          | \$ 65,000  |  |
| Ford Motor Co          | Corporate/Foundation | September | Not Started | 0%          | \$ 25,000  |  |
| GM                     | Corporate/Foundation | October   | Not Started | 0%          | \$ 25,000  |  |
| Municipal Funding      | Government Grant     | January   | Not Started | 0%          | \$ 15,000  |  |
| Stellantis             | Corporate/Foundation | December  | Not Started | 0%          | \$ 10,000  |  |
| State of Michigan      | Government Grant     | May       | Not Started | 0%          | \$ 10,000  |  |
| United Way             | Faith Based          |           | Not Started | 0%          | \$ 5,000   |  |
| DTE                    | Corporate/Foundation |           | Not Started | 0%          | \$ 5,000   |  |
| Innovation Grant       | Government Grant     |           | Not Started | 0%          | \$ 4,000   |  |
| Masco                  | Corporate/Foundation |           | Not Started | 0%          | \$ 3,000   |  |
| Comerica               | Corporate/Foundation |           | Not Started | 0%          | \$ 2,000   |  |
| Impact 100 Detroit     | Corporate/Foundation |           | Not Started | 0%          | \$ 1,000   |  |
| Bank of America        | Corporate/Foundation |           | Not Started | 0%          | \$ 1,000   |  |
| Misc Family Foundation | Corporate/Foundation | July      | Not Started | TASK        | \$ 50,000  |  |
| Misc Corporate Grants  | Corporate/Foundation | May       | Not Started | TASK        | \$ 20,000  |  |
| Misc Corporate Grants  | Corporate/Foundation | December  | Not Started | TASK        | \$ 10,000  |  |
| Misc Corporate Grants  | Corporate/Foundation | March     | Not Started | TASK        | \$ 5,000   |  |
| Quicken Loans          | Corporate/Foundation | November  | Not Started | TASK        | \$ 5,000   |  |