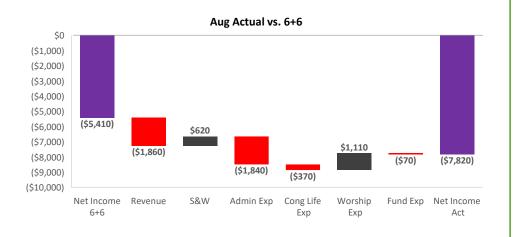

### Net Income Walk – August 2023 vs 6+6

Revenue: reason 1,2,3

**S&W:** reason 1,2,3

Admin: reason 1,2,3

Cong Life: reason 1,2,3

Worship: reason 1,2,3

**Fund:** reason 1,2,3