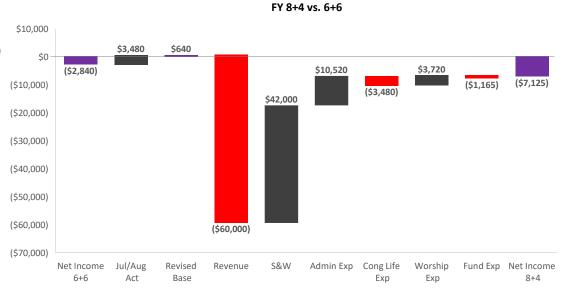

#### Walk down from 6+6 Forecast:

Revenue: Additional 10% reduction in General Fund Giving and lower facility income

Sep – Dec (-\$60k) to revised 8+4 total revenue of \$1.23M (\$1.38M in

Original Budget)

Sep – Dec (+\$42k) to revised 8+4 total of \$1M (\$1.04M in Original Budget)

#### **Admin:** Reduction in Equipment Leases

Streamlined utilities

Sep – Dec (+\$10k) to revised 8+4 total of \$148k (\$166k in Original Budget) (\$30,000)

### Cong Life: Retime Fellowship Event expenses to September

Sep – Dec (-\$4k) to revised 8+4 total of \$94k (\$84k in Original Budget)

#### Worship: Reduce number of Sunday services in Winter

Sep – Dec (+\$4k) to revised 8+4 total of \$16k (\$22k in Original Budget)

**Fund:** Line of Credit Renewal (-\$1k)